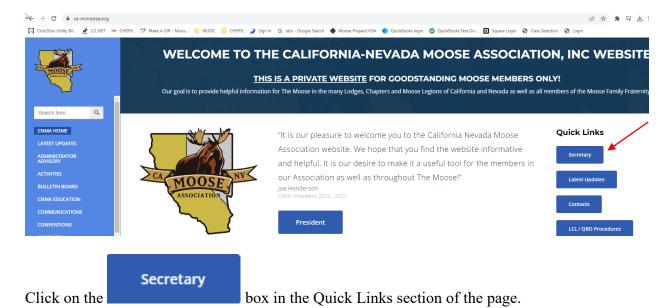

From the Home Page which is found when entering the site:

This will take you to the Secretary page.

Next use the scroll bar on the right hand side of the page to scroll down the page and locate the District Information section.