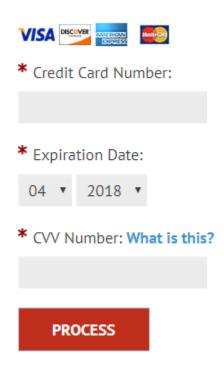

Complete all required fields (those identified with an asterisk \*).

Lastly enter the card information.

#### Credit Card Type:

When all fields are completed click the

**PROCESS** 

button to process the transaction.