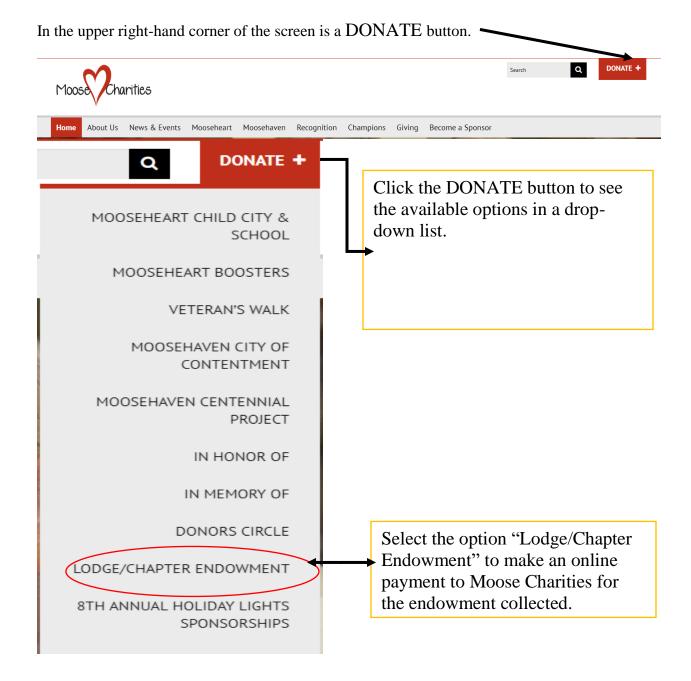

To make a payment using the Moose Charities website enter the following address into your Internet Browser: <a href="www.moosecharities.org">www.moosecharities.org</a>. The Moose Charities Home Page will be displayed.

The following page will display: