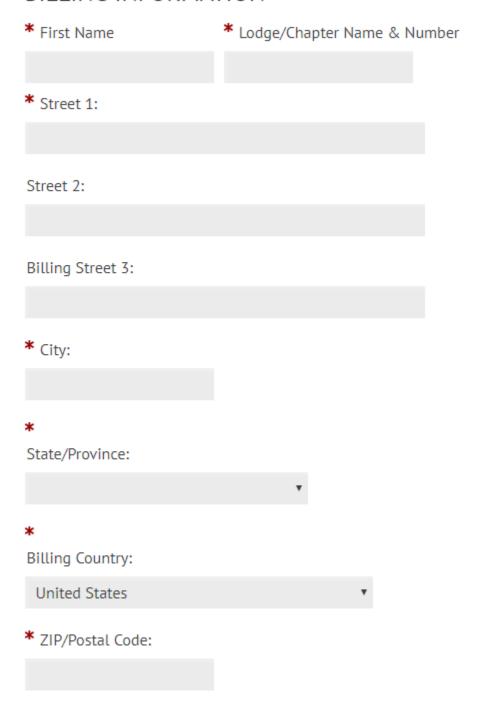

Complete the screen by filling in the necessary fields.

The first section asks for the Billing Information.

### **BILLING INFORMATION**

The next section asks for the Lodge/Chapter Information.